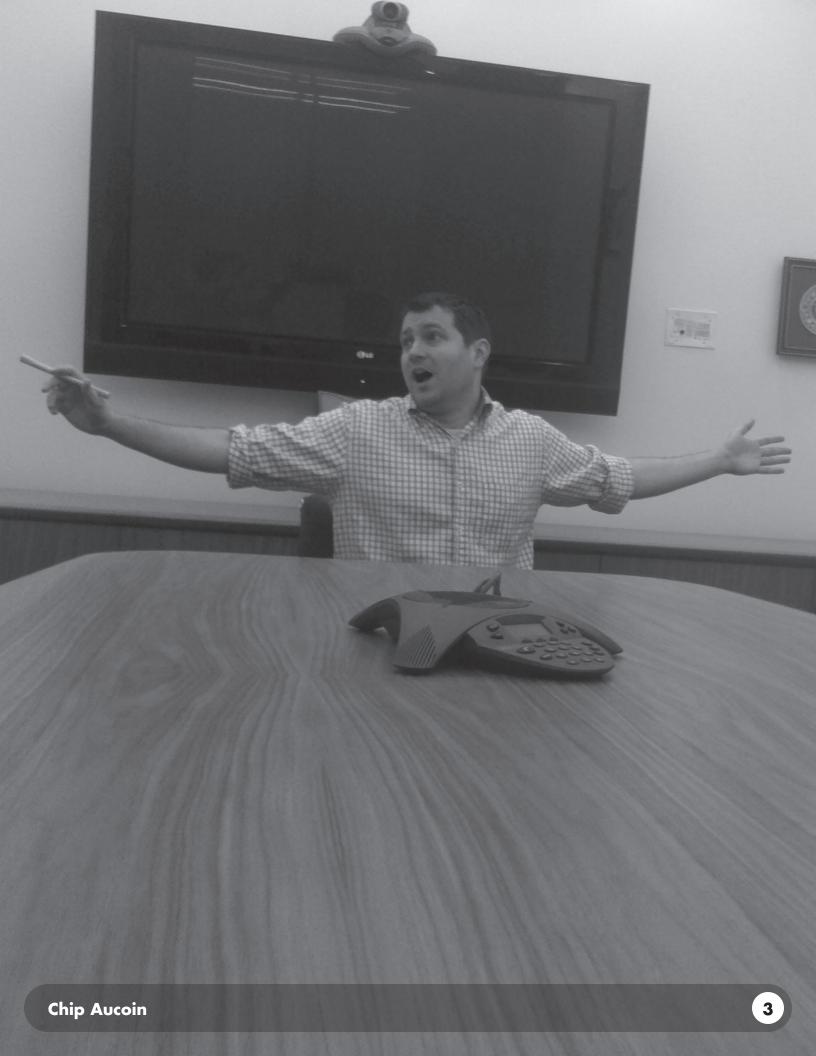

Contributors:

Chip Aucoin Kyle Bethea Jorin Garguilo

compiled by Jorin Garguilo contact us at am@buoyfish.com

This month's assignment, assigned by Chip Aucoin:

RECREATE AN IMAGE FROM A MOVIE SCENE

Paranormal Activity