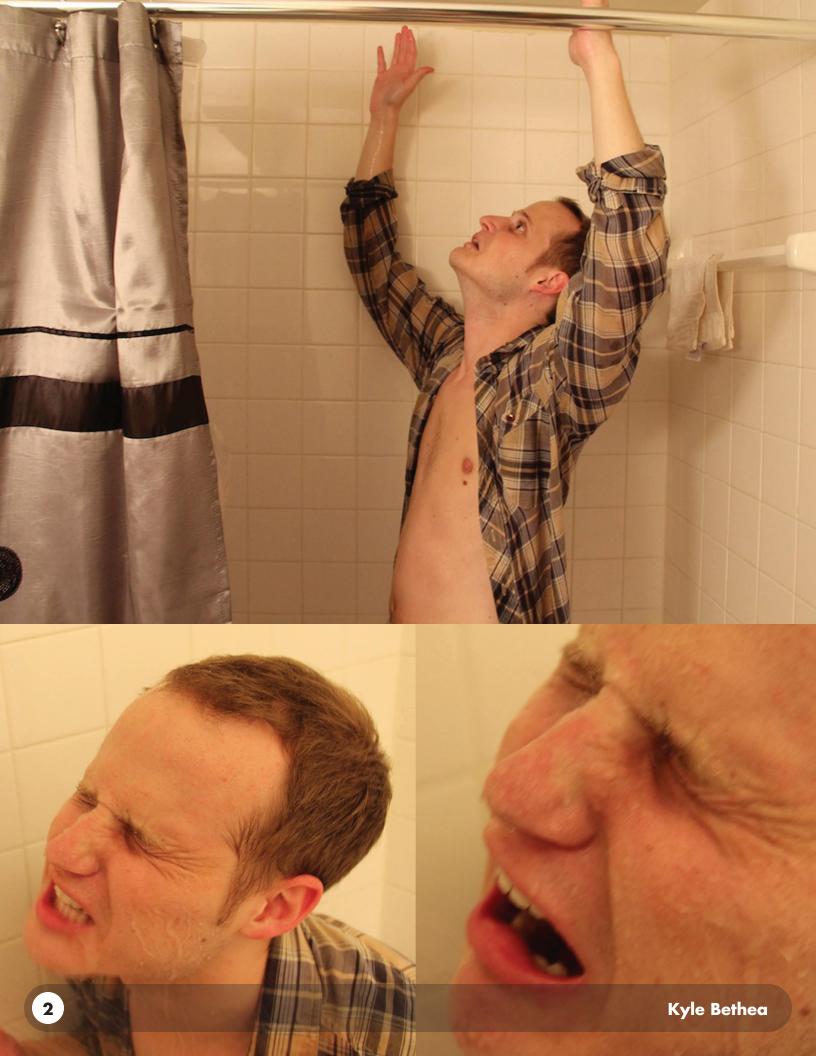

Contributors:

Chip Aucoin Kyle Bethea Jorin Garguilo

compiled by Jorin Garguilo contact us at am@buoyfish.com

This month's assignment, assigned by Chip Aucoin:

RECREATE AN IMAGE FROM A MOVIE SCENE

Paranormal Activity