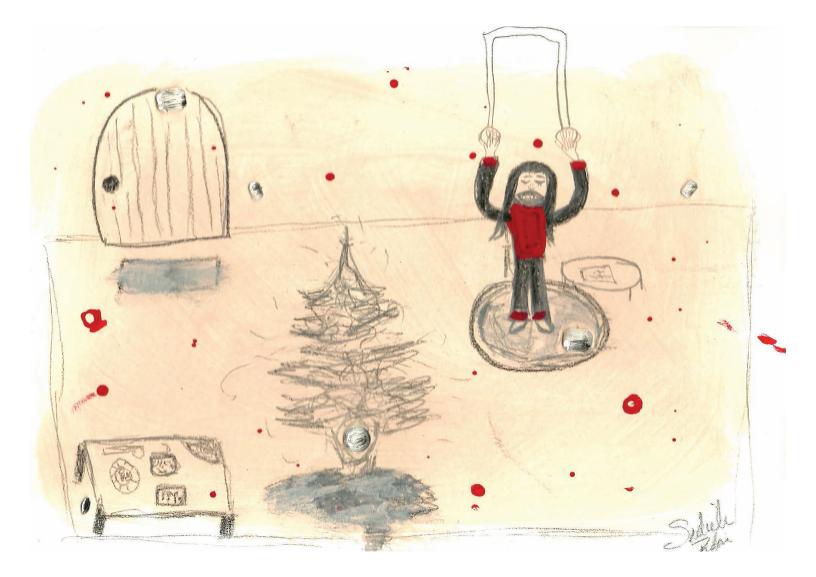

Contributors:

Kyle Bethea Jorin Garguilo Sadieh Rifai

compiled by Jorin Garguilo contact us at am@buoyfish.com

This month's assignment, assigned by Sadieh Rifai:

A WARPED SEASON

Jorin Garguilo

"Look Chewie, that man received beer for Christmas."