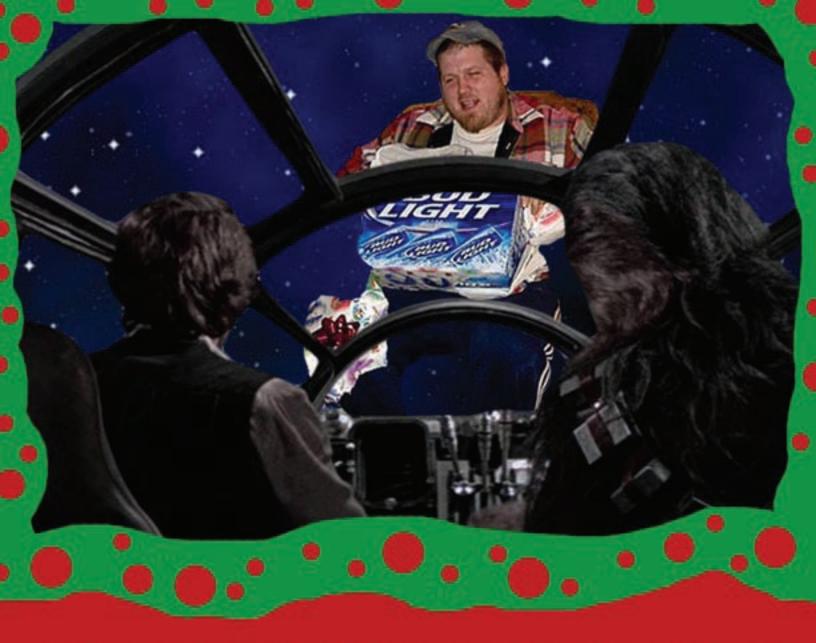

Contributors:

Kyle Bethea Jorin Garguilo Sadieh Rifai

compiled by Jorin Garguilo contact us at am@buoyfish.com

This month's assignment, assigned by Sadieh Rifai:

A WARPED SEASON

Jorin Garguilo

"Look Chewie, that man received beer for Christmas."

"GGggaaaaaawwwww"

"Yes Chewie, it IS a Christmas Miracle."

"GLLawwwwwwwwgg"

"No Chewie, you will never die."

**Kyle Bethea** 