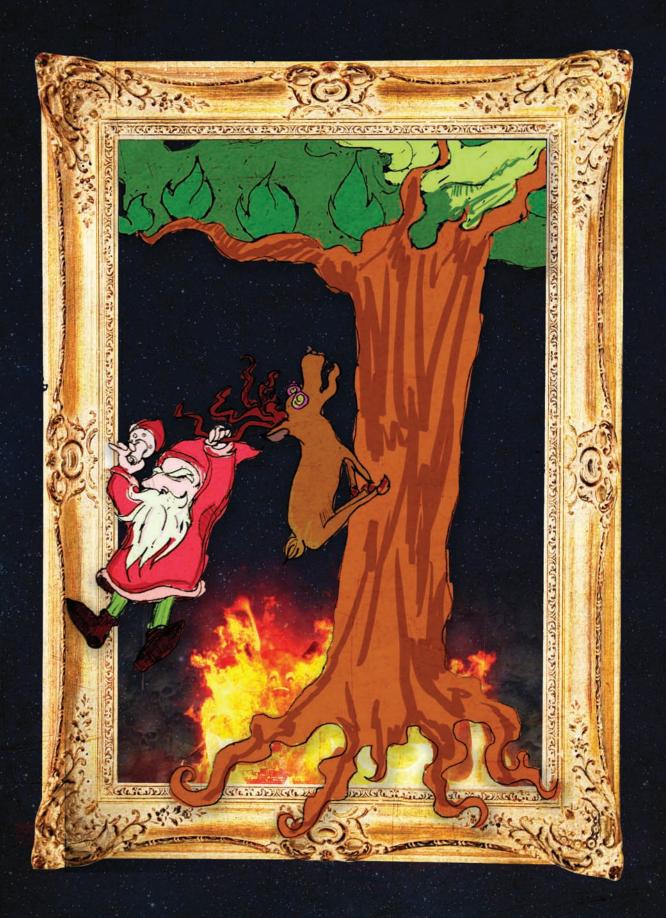

"GGggaaaaaawwwww"

"Yes Chewie, it IS a Christmas Miracle."

"GLLawwwwwwwwgg"

"No Chewie, you will never die."

**Kyle Bethea** 