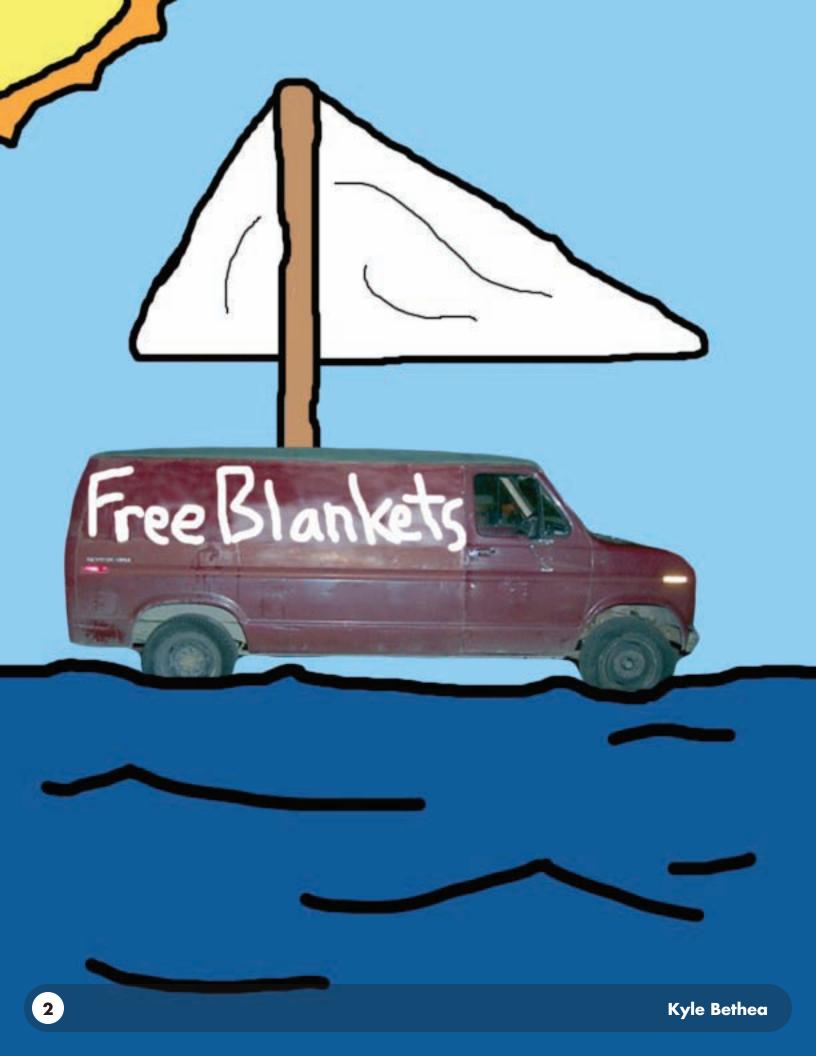

## Assignment

magazine

November 2010 issue 11

#### DESIGN YOUR OWN MAYFLOWER



Assignment Magazine collects the work generated by a group of contributors assigned a challenge every month. The only rule for completion of the assignment is that the final product fit on a single standard-sized sheet of paper. Contributors take turns generating the assignments. Each work is © by individual contributor.

Contributors:

Kyle Bethea
Jorin Garguilo

John Heider Mary Winn Heider

compiled by Jorin Garguilo contact us at am@buoyfish.com

This month's assignment, assigned by Brett Lyons:

### DESIGN YOUR OWN MAYFLOWER



Mary Winn Heider



# The Mostflower Compact







This month's assignment, assigned by Brett Lyons:

#### DESIGN YOUR OWN MAYFLOWER