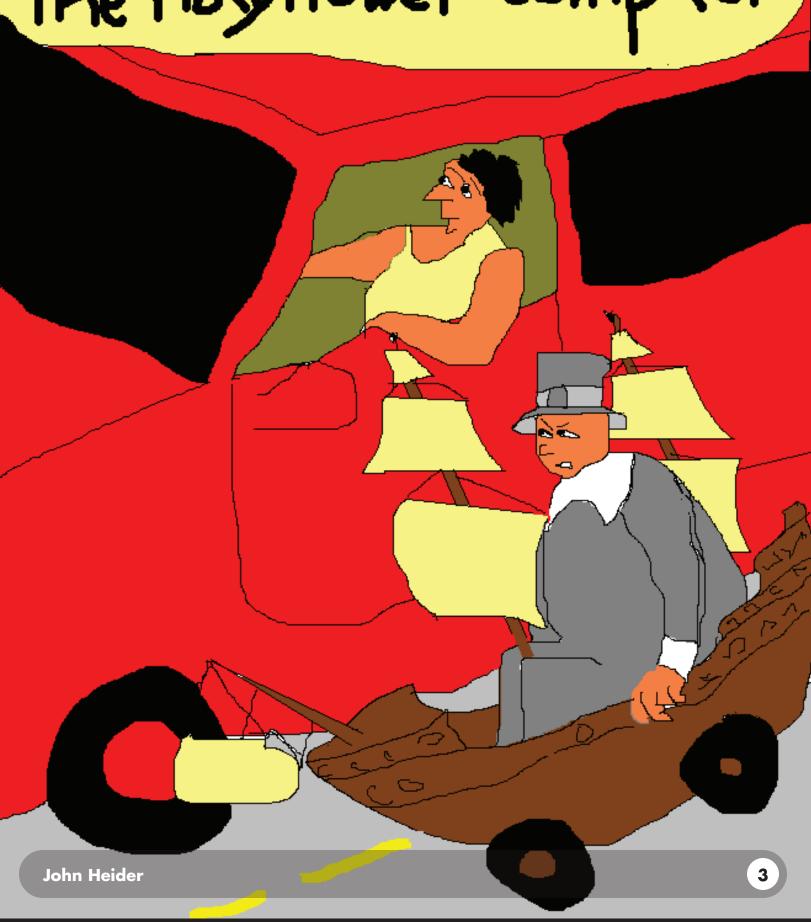

## Assignment

magazine

November 2010 issue 11

#### DESIGN YOUR OWN MAYFLOWER



Assignment Magazine collects the work generated by a group of contributors assigned a challenge every month. The only rule for completion of the assignment is that the final product fit on a single standard-sized sheet of paper. Contributors take turns generating the assignments. Each work is © by individual contributor.

Contributors:

Kyle Bethea
Jorin Garguilo

John Heider Mary Winn Heider

compiled by Jorin Garguilo contact us at am@buoyfish.com

This month's assignment, assigned by Brett Lyons:

### DESIGN YOUR OWN MAYFLOWER



Mary Winn Heider



# The Mostflower Compact







This month's assignment, assigned by Brett Lyons:

#### DESIGN YOUR OWN MAYFLOWER