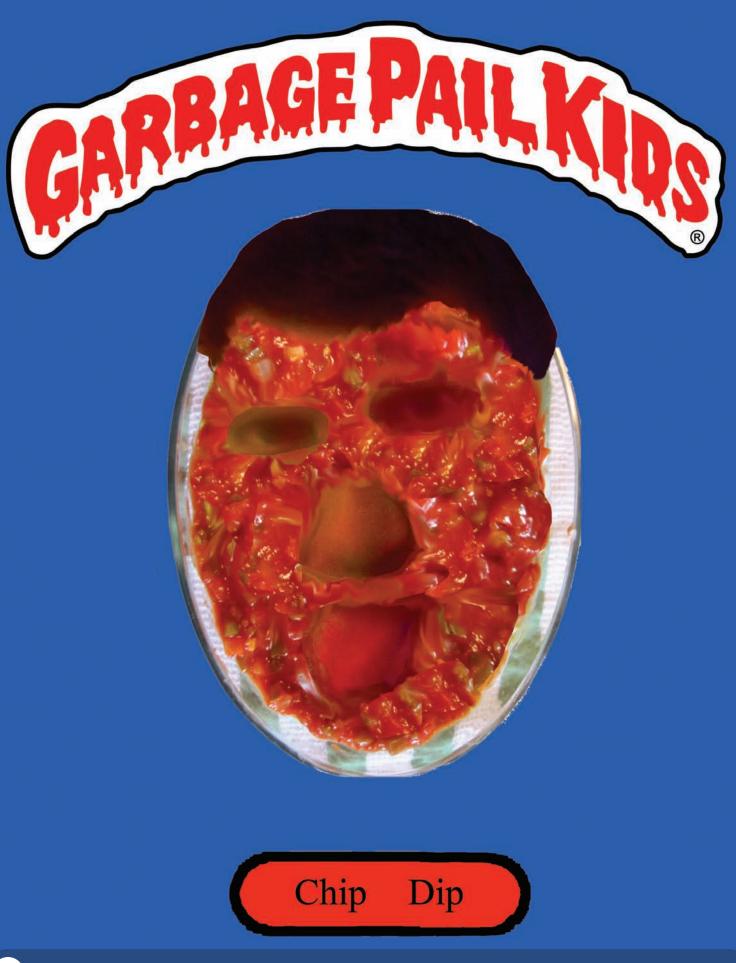

Contributors:

Chip Aucoin Kyle Bethea Jorin Garguilo Molly Hall John Heider Louie Saunders

compiled by Jorin Garguilo contact us at am@buoyfish.com

This month's assignment, assigned by John Heider:

WHO'S YOUR GARBAGE PAIL KID?

This month's assignment, assigned by John Heider:

WHO'S YOUR GARBAGE PAIL KID?

Assignment Magazine . September 2010 issue 9 . Who's Your Garbage Pail Kid? am@buoyfish.com

all work © by individual contributor